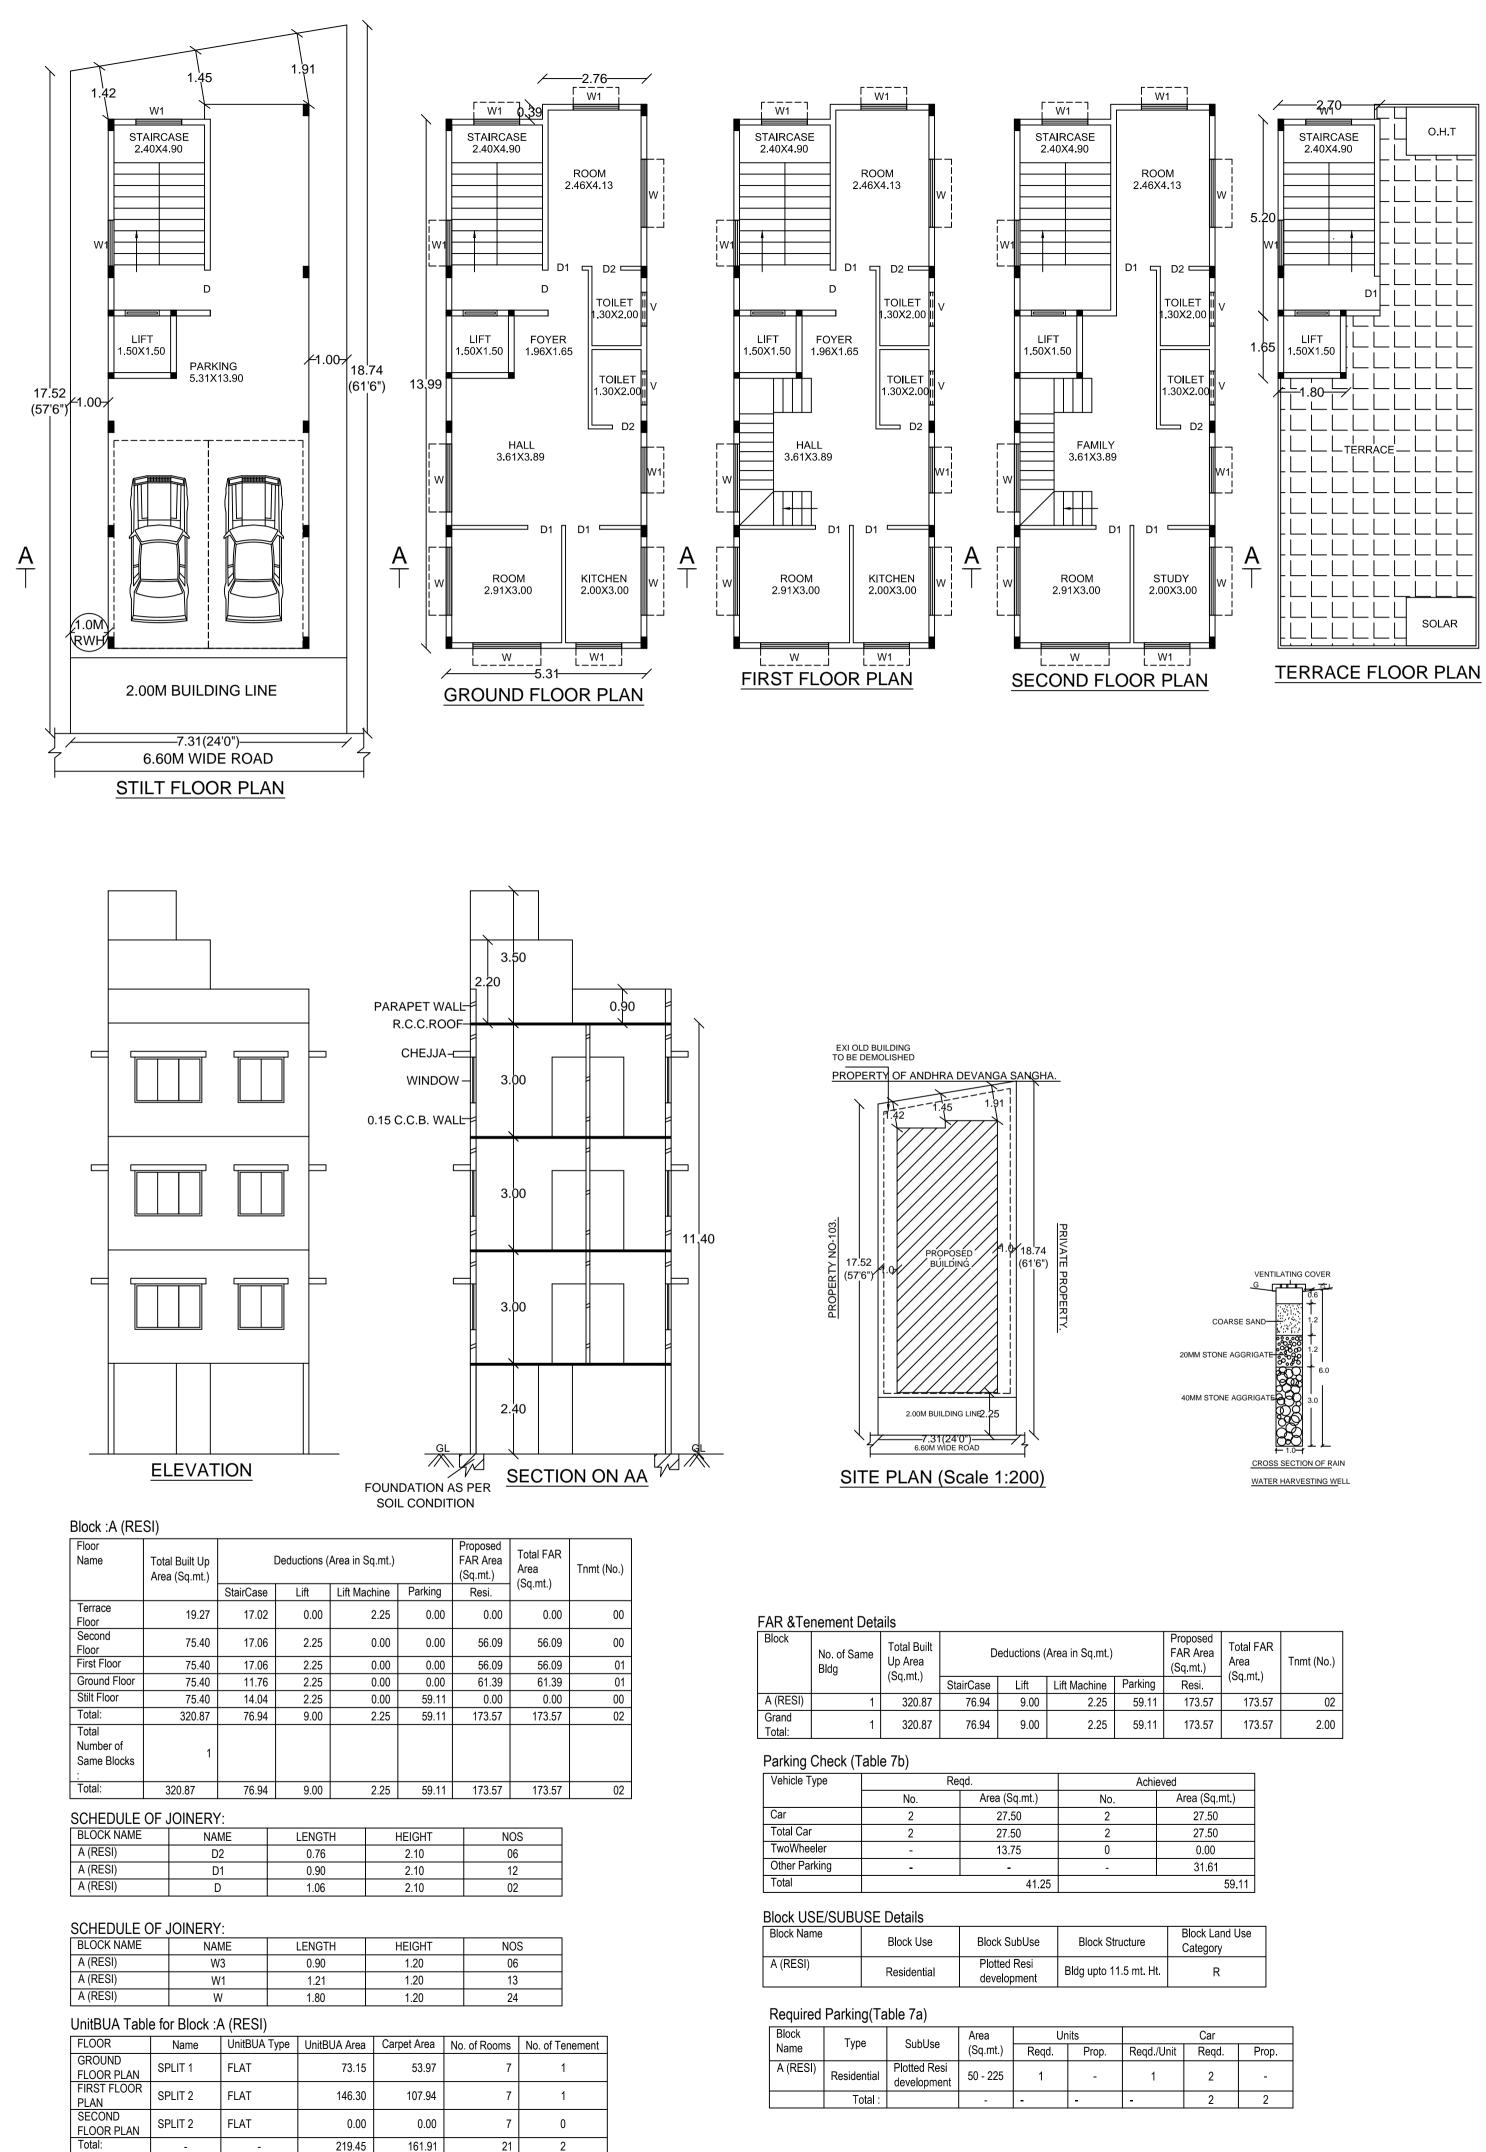

|    | Proposed<br>FAR Area<br>(Sq.mt.) | Total FAR<br>Area<br>(Sq.mt.) | Tnmt (No.) |  |
|----|----------------------------------|-------------------------------|------------|--|
| ıg | Resi.                            | (34.111.)                     |            |  |
| 11 | 173.57                           | 173.57                        | 02         |  |
| 11 | 173.57                           | 173.57                        | 2.00       |  |

| ni | eved          |  |
|----|---------------|--|
|    | Area (Sq.mt.) |  |
|    | 27.50         |  |
|    | 27.50         |  |
|    | 0.00          |  |
|    | 31.61         |  |
| _  |               |  |

| Car     |       |       |  |
|---------|-------|-------|--|
| d./Unit | Reqd. | Prop. |  |
| 1       | 2     | -     |  |
|         | 2     | 2     |  |

| SANCTIONING A                                 | This approval o date of issue of |  |
|-----------------------------------------------|----------------------------------|--|
| ASSISTANT / JUNIOR ENGINEER /<br>TOWN PLANNER | ASSISTANT DIRECTOR               |  |
|                                               |                                  |  |
|                                               |                                  |  |
|                                               |                                  |  |
|                                               |                                  |  |
|                                               |                                  |  |